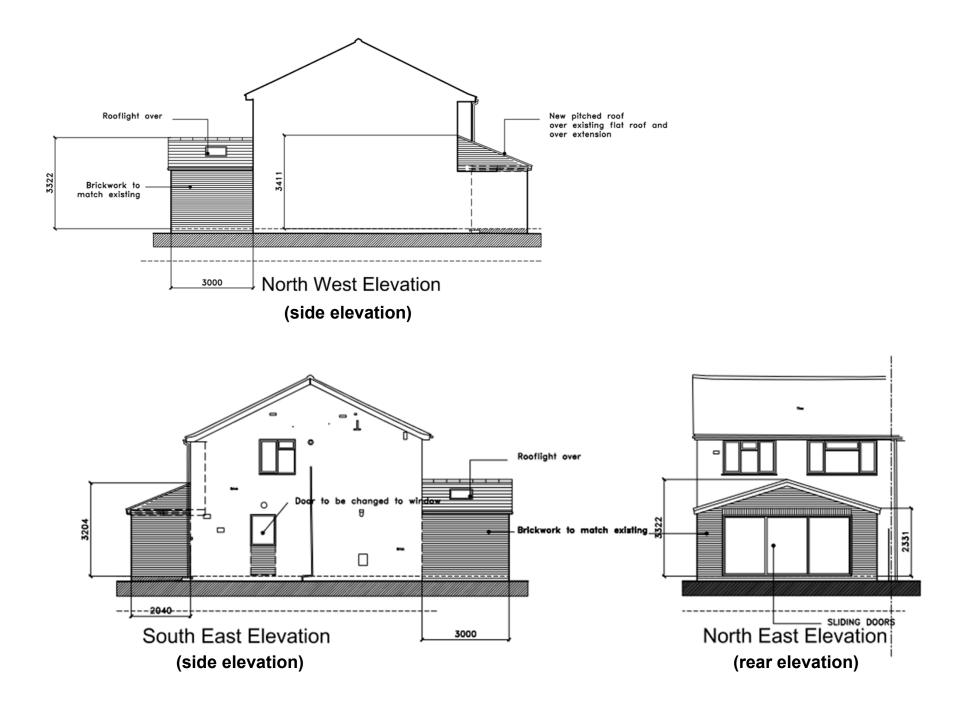

**Proposed front (Southwest) elevation** 

Proposed ground floor plan

**Proposed elevations** 

Proposed first floor and roof plan

Previous Next Home

Front elevation view

Front elevation view

14